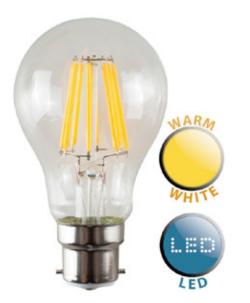

## A60 B22 6W LED CLASSIC FILAMENT BULB

With the latest technology and a unique design, this bulb, which replaces traditional bulbs without needing any installation, is designed for indoor lighting such as homes and establishments.

Due to its resemblance to older carbon filament bulbs, it allows us to create welcoming environments whilst still saving energy, giving the area where it's installed a 'retro' touch. Saving up to 80% in consumption, it doesn't emit heat, it doesn't need any maintenance and it's made with a synthetic sapphire filament.

|                   | SKU Code: T | 5 |
|-------------------|-------------|---|
|                   |             |   |
| Technical Specifi | ications    |   |
| SKU               | T518        |   |
| CAP/FITTING       | B22         |   |
| COLOUR/FINISH     | 2700K       |   |
| LIGHT OUTPUT      | 660 Lumens  |   |
| RA                | 80          |   |
| LENGTH            | 105mm       |   |
| DIAMETER          | 60mm        |   |
| LIFE              | 20000 hours |   |
| VOLTAGE           | 170-245V    |   |
| WATTAGE           | 6W          |   |
|                   |             |   |